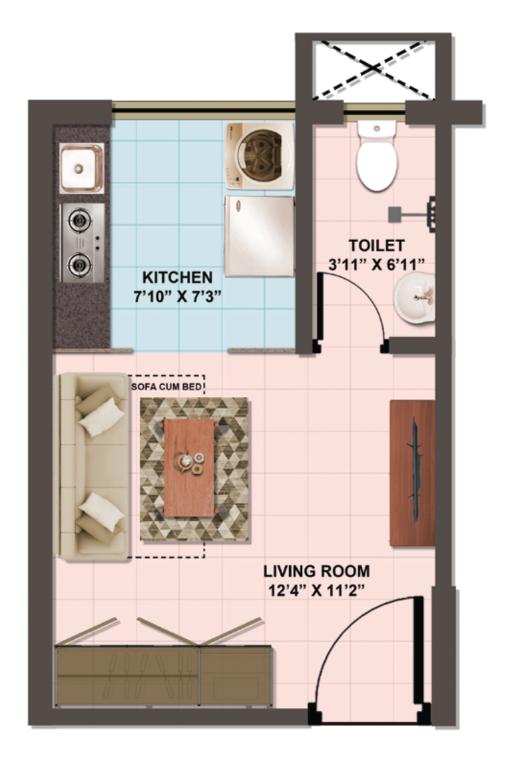

istration No. A51900000108

The master layout plan is for marketing purpose and is to be used as a guide only. The floor plan is intended to give a general indication of the proposed floor layout only and may vary in the finished building. All drawings/dimensions are for illustrative purpose only and may not be accurate representations of final constructions of the project The Magus city and are not intended to form part of any contract or warranty unless specifically incorporated in writing into the contract. Please ask our Sales Advisor for details of the treatments specified for Individual Apartment/Flat/Premises.

# TOWER 1

# **LEGEND**

- 1) CHILDREN'S PLAY AREA
- 2) PARTY LAWN
- 3) NET CRICKET
- 4) AMPHITHEATRE
- 5) TEMPLE & FLOWER GARDEN
- 6) SENIOR CITIZEN PARK

**MASTER PLAN** 





# SINGLE UNIT PLAN | STUDIO APARTMENT



SINGLE UNIT PLAN | 1 BHK APARTMENT







# 1 BHK COMBINED UNIT



## **1 RK COMBINED UNIT**





Strategic Partner











**©** 022 4893 0100

Site: Magus City, MIDC, Additional Kalyan Bhiwandi Ind. Area, Plot #1, Village Kon, Taluka Bhiwandi, District Thane - 421311
Project MahaRERA Registration No. P51700045444 | ANAROCK Property Consultants Pvt. Ltd. MahaRERA Registration No. A51900000108

IIFL FINANCE

This printed material does not constitute an offer and/or contract of any type between the developer / owner and the recipient. Any purchaser/lessee of this development shall be governed by the terms and conditions of the agreement for sale/lease entered into between parties and no details mentioned in this printed material shall in any w