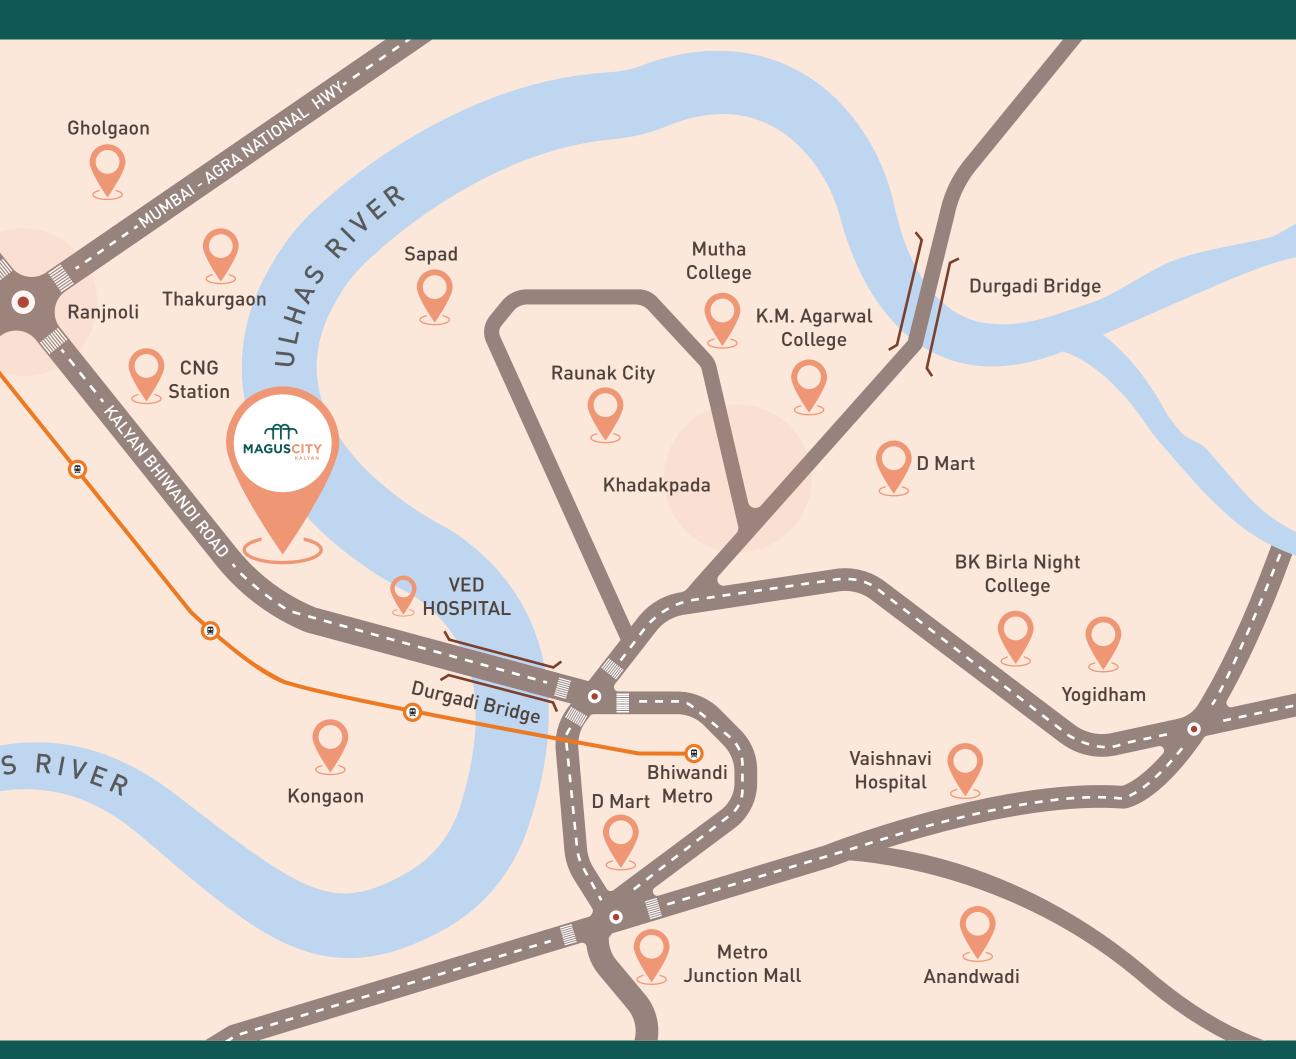

### **EDUCATIONAL INSTITUTES**

| Sonawane College     | 2.9 KM |
|----------------------|--------|
| Aggarwal College     | 5.0 KM |
| Omkar Intl. School   | 5.0 KM |
| VIBGYOR Roots & Rise |        |
| School               | 5.5 KM |
| Birla College        | 5.9 KM |
| Arya Gurukul School  | 5.9 KM |
| Pendharkar College   | 8.3 KM |

### **SHOPPING & HEALTHCARE**

| Primary Health Centre | 1.1 KM |
|-----------------------|--------|
| Amazon Offline Store  | 1.2 KM |
| Ved Hospital          | 1.3 KM |
| Kalyan Metro Hospital | 4.1 KM |
| Dmart - Kalyan        | 4.4 KM |
| Fortis Hospital       | 4.8 KM |
| Metro Mall            | 4.8 KM |

### **CIVIL INFRASTRUCTURE**

Kongaon Metro Station1.2 KMRanjnoli Metro Station2.9 KMKalyan Shilphata Road4.2 KMKalyan Station5.0 KMBhiwandi Station6.0 KMBus Depot Road7.5 KMThane17 KM

Bhadwad

ULHAS

Gaon

MAP NOT TO SCALE