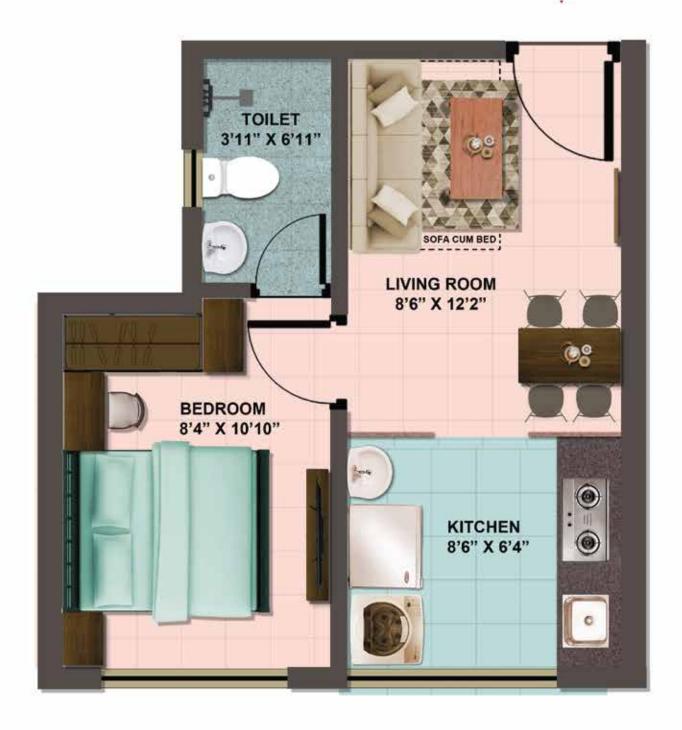

ut plan is for marketing purpose and is to be used as a guide only. The floor plan is intended to give a general indication of the proposed floor layout only and may vary in the finished building. All drawings/dimensions are for illustrative purpose only and may not be accurate representations of final constructions of the project The Magus city and are not intended to form part of any contract or warranty unless specifically incorporated in writing into the contract. Please ask our Sales Advisor for details of the treatments specified for Individual Apartment/Flat/Premises.

# TOWER 1

# **LEGEND**

- 1) CHILDREN'S PLAY AREA
- 2) PARTY LAWN
- 3) NET CRICKET
- 4) AMPHITHEATRE
- 5) TEMPLE & FLOWER GARDEN
- 6) SENIOR CITIZEN PARK

**MASTER PLAN** 





# SINGLE UNIT PLAN | STUDIO APARTMENT



SINGLE UNIT PLAN | 1 BHK APARTMENT







# 1 BHK COMBINED UNIT



## **1 RK COMBINED UNIT**





Strategic Partner











**©** 022 4893 0100

Site: Magus City, MIDC, Additional Kalyan Bhiwandi Ind. Area, Plot #1, Village Kon, Taluka Bhiwandi, District Thane - 421311
Project MahaRERA Registration No. P51700045444 | ANAROCK Property Consultants Pvt. Ltd. MahaRERA Registration No. A51900000108

IIFL FINANCE

This printed material does not constitute an offer and/or contract of any type between the developer / owner and the recipient. Any purchaser/lessee of this development shall be governed by the terms and conditions of the agreement for sale/lease entered into between parties and no details mentioned in this printed material shall in any way govern any such transaction. The plans,