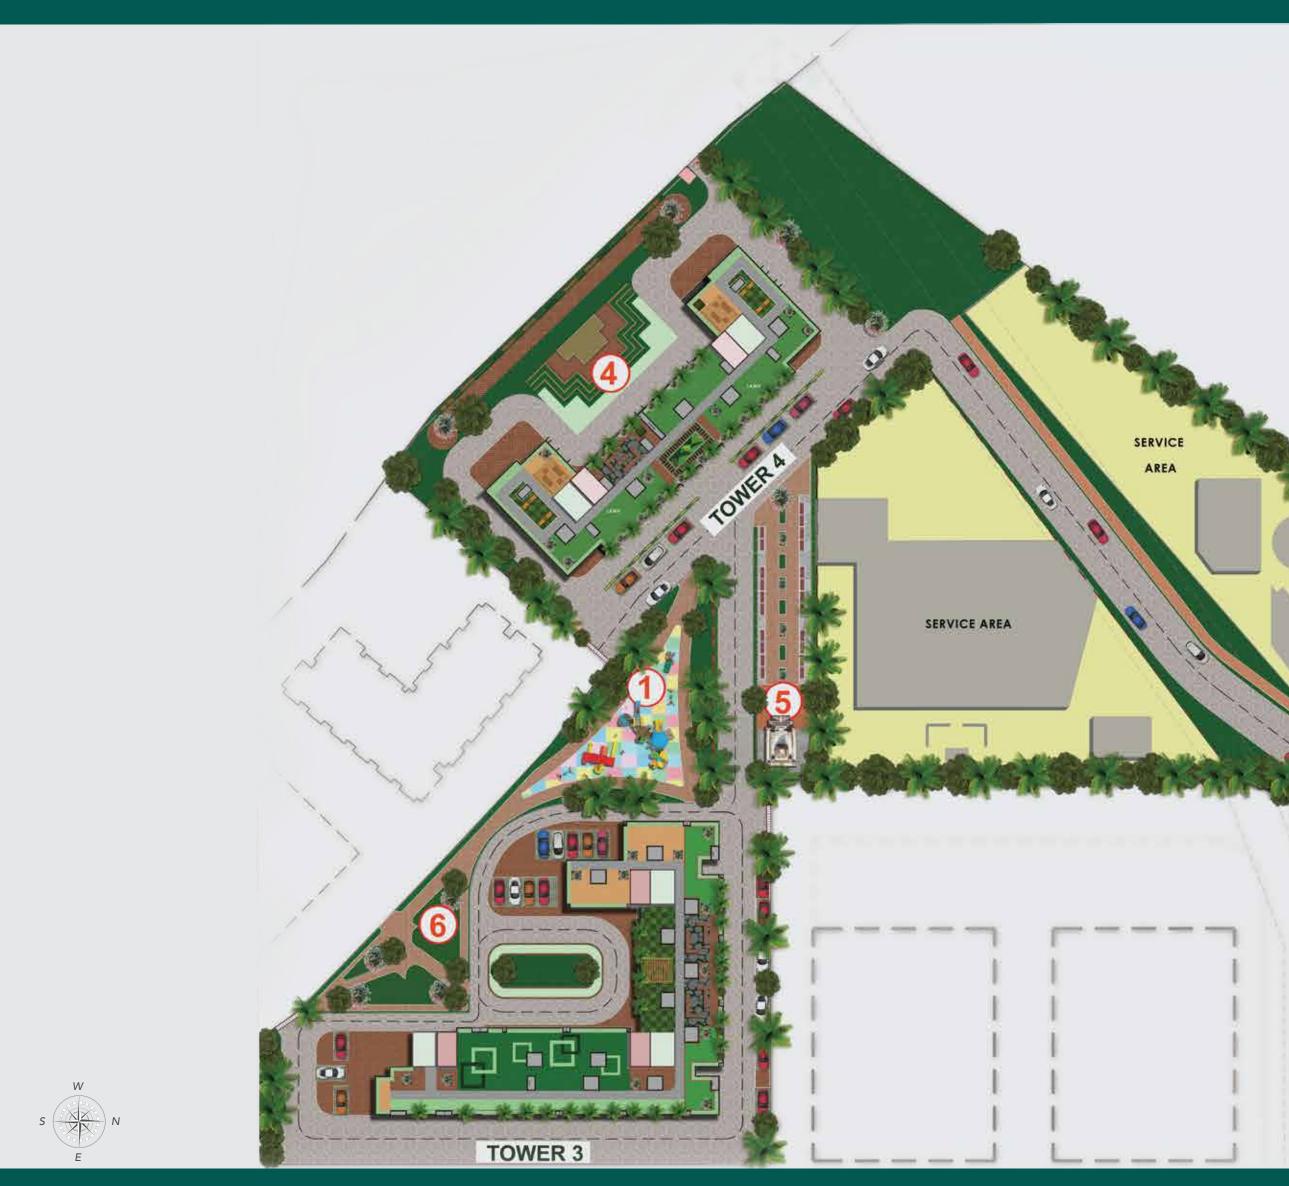

# **LEGEND**

- 1) CHILDREN'S PLAY AREA
- 2) PARTY LAWN
- 3) NET CRICKET
- 4) AMPHITHEATRE
- 5) TEMPLE & FLOWER GARDEN
- 6) SENIOR CITIZEN PARK

**MASTER PLAN** 