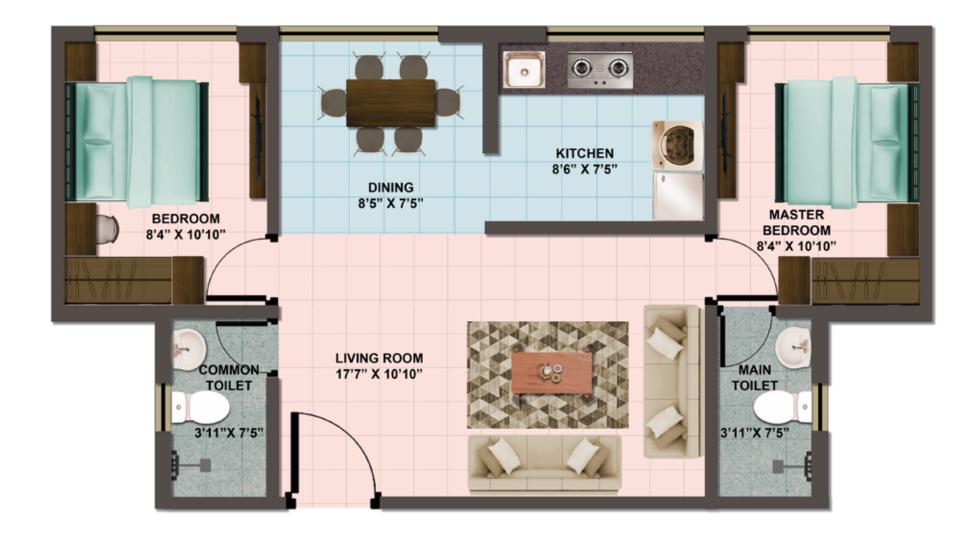

to be used as a guide only. The floor plan is intended to give a general indication of the proposed floor layout only and may vary in the finished building. All drawings/dimensions are for illustrative purpose only and may not be accurate representations of final constructions of the project The Magus city and are not intended to form part of any contract or warranty unless specifically incorporated in writing into the contract. Please ask our Sales Advisor for details of the treatments specified for Individual Apartment/Flat/Premises.

# TOWER 1

# **LEGEND**

- 1) CHILDREN'S PLAY AREA
- 2) PARTY LAWN
- 3) NET CRICKET
- 4) AMPHITHEATRE
- 5) TEMPLE & FLOWER GARDEN
- 6) SENIOR CITIZEN PARK

**MASTER PLAN** 





# SINGLE UNIT PLAN | STUDIO APARTMENT



SINGLE UNIT PLAN | 1 BHK APARTMENT







# 1 BHK COMBINED UNIT



## **1 RK COMBINED UNIT**





Strategic Partner











**©** 022 4893 0100

Site: Magus City, MIDC, Additional Kalyan Bhiwandi Ind. Area, Plot #1, Village Kon, Taluka Bhiwandi, District Thane - 421311
Project MahaRERA Registration No. P51700045444 | ANAROCK Property Consultants Pvt. Ltd. MahaRERA Registration No. A51900000108

IIFL FINANCE

This printed material does not constitute an offer and/or contract of any type between the developer / owner and the recipient. Any purchaser/lessee of this development shall be governed by the terms and conditions of the agreement for sale/lease entered into between parties and no details mentioned in this printed material shall in any way govern any such transaction. The plans, specifications, images and other details